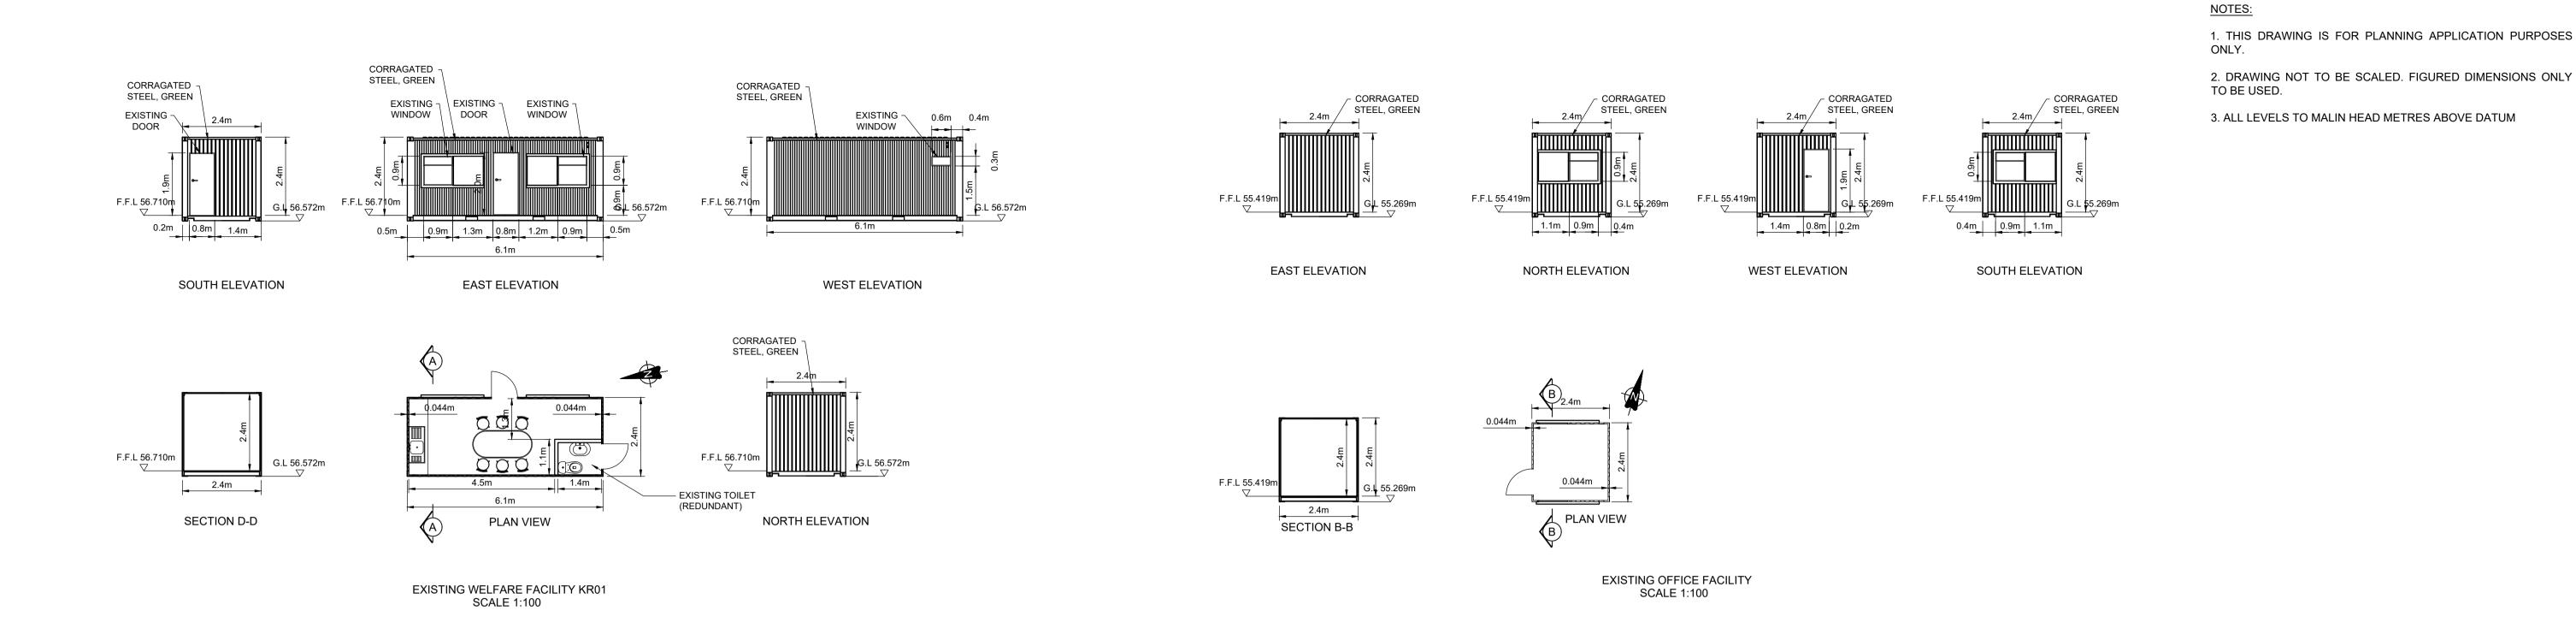

TYPICAL SECTION THROUGH PRODUCTION FIELDS SCALE 1:100

|          | KILLARA |      |       |                          |    |            |                                                                 | NY BOG, CO OFFALY |         |  |
|----------|---------|------|-------|--------------------------|----|------------|-----------------------------------------------------------------|-------------------|---------|--|
| REVISION | Ву      | Date | Chk'd | BUILDINGS AND STRUCTURES |    |            |                                                                 |                   |         |  |
|          |         |      |       |                          |    |            |                                                                 |                   |         |  |
|