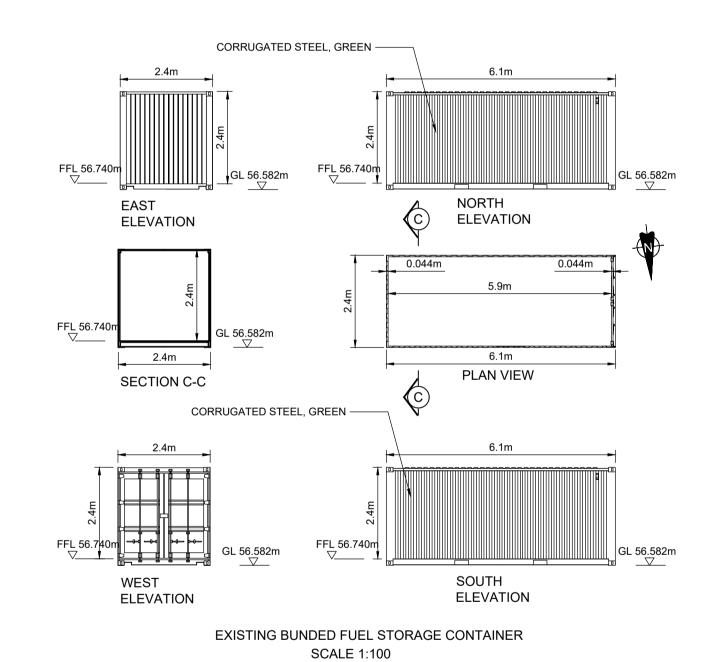

TYPICAL SECTION THROUGH PRODUCTION FIELDS SCALE 1:100

|          | KILLARA |      |       |                          |    |            |                                                                 | NY BOG, CO OFFALY |         |  |
|----------|---------|------|-------|--------------------------|----|------------|-----------------------------------------------------------------|-------------------|---------|--|
| REVISION | Ву      | Date | Chk'd | BUILDINGS AND STRUCTURES |    |            |                                                                 |                   |         |  |
|          |         |      |       |                          |    |            |                                                                 |                   |         |  |
|          |