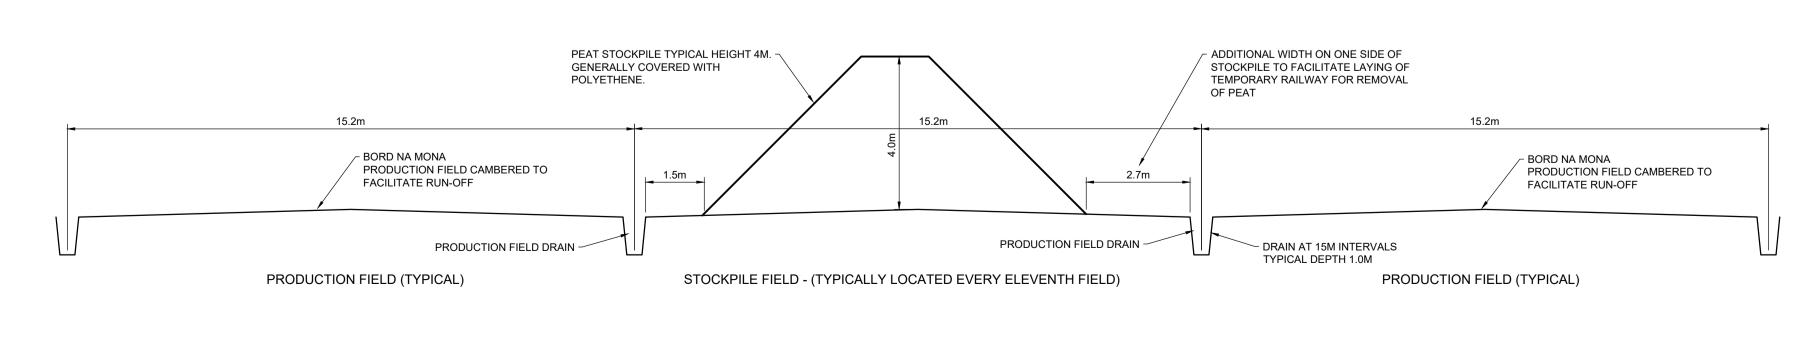

TYPICAL SECTION THROUGH PRODUCTION FIELDS SCALE 1:100

|          | KILLARA |      |       |                          |    |            |                                                                 | NY BOG, CO OFFALY |         |  |
|----------|---------|------|-------|--------------------------|----|------------|-----------------------------------------------------------------|-------------------|---------|--|
| REVISION | Ву      | Date | Chk'd | BUILDINGS AND STRUCTURES |    |            |                                                                 |                   |         |  |
|          |         |      |       |                          |    |            |                                                                 |                   |         |  |
|          |         |      |       | Dimensions in. METRES    |    |            | BORD(NAMÓNA                                                     |                   |         |  |
|          |         |      |       | Scale. 1/100 @ A1        |    |            | Naturally Driven Bord Na Móna Engineering Department            |                   |         |  |
|          |         |      |       | Drawn By.                | KM | 26/03/2020 | LEABEG, TULLAMORE CO. OFFALY Tel. 057 9345900. Fax. 057 9345160 |                   | LY      |  |
|          |         |      |       | Checked By.              | PN | 02/04/2020 |                                                                 | Revision.         | Sheet 1 |  |
|          |         |      |       | Approved By.             | DK | 09/04/2020 | SC-0500-KR-DR06                                                 |                   | of 1    |  |